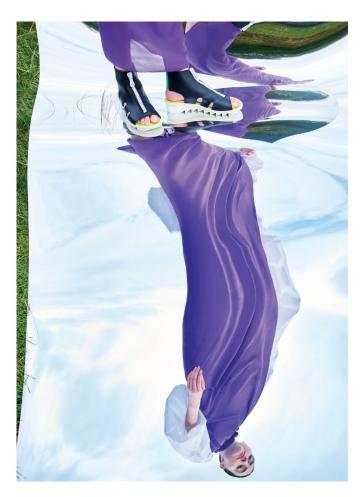

## DESIGN

1

## A OREATIVE SPIRIT THAT ENJOYS

BEING

## ARCHE CREATIONS CAN BE RECOGNIZED BY THEIR:

RAL LINES, signing a refined aesthetic. Arche is attentive to the most perennial tastes rather than the most ephemeral fashions. In addition to the audacity of its new creations, with their sometimes slender lines and singularly material profiles, its pioneering models are updated from season to season through subtle transformations.

Each season, a new palette of more than fifteen **COLOURS** is added to a choice of bold tones and natural shades, from the most natural to the most bold and audacious.

#### SUPPLE SECOND-SKIN

**LEATHER.** without lining, the inside of the creations having no flaws to hide.

**AERIAL SOLES**, made from materials that provide cushioning and dynamic walking.